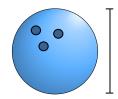

A. 18 inches

B. 12 inches

C. 3 feet

D. 3 yards

7)

9)

**Bowling Ball Height** 

A. 4 inches

B. 1 yard

C. 10 inches

D. 10 feet

8)

Flag Pole

A. 1 mile

B. 10 yards

C. 12 inches