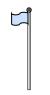

B. 1 yard

C. 10 inches

D. 10 feet

8)

Flag Pole

A. 1 mile

B. 10 yards

C. 12 inches

D. 5 feet

Key

A. 5 feet

B. 2 inches

C. 6 inches

D. 2 yards

**Answer Key** 