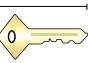

D. 5 feet

Key

A. 5 feet

B. 2 inches

C. 6 inches

D. 2 yards

**Answer Key** 