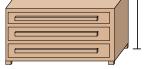

C. 5 feet

D. 1 mile

Dresser

A. 18 inches

B. 12 inches

C. 3 feet

D. 3 yards

7)