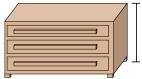

5)

Elephant

A. 18 inches

B. 4 yards

C. 5 feet

D. 1 mile

**6**)

Dresser

A. 18 inches

B. 12 inches

C. 3 feet

D. 3 yards

7)

9)

**Bowling Ball Height** 

A. 4 inches