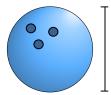

A. 18 inches

B. 12 inches

C. 3 feet

D. 3 yards

7)

9)

**Bowling Ball Height** 

A. 4 inches

8)

**Bowling Ball Height** 

A. 4 inches

B. 1 yard

C. 10 inches

D. 10 feet

A. 1 mile

B. 10 yards C. 12 inches