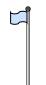

B. 1 yard

C. 10 inches

D. 10 feet

8)

Flag Pole

A. 1 mile

B. 10 yards

C. 12 inches

8)

**Bowling Ball Height** 

A. 4 inches

B. 1 yard

C. 10 inches

D. 10 feet

A. 1 mile

B. 10 yards C. 12 inches

D. 5 feet

9)

Key

A. 5 feet

B. 2 inches

C. 6 inches

D. 2 yards