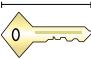

e of the last joint of your finger.

length of a ruler.

1 yard is the same as 3 A foot is 12 inches. The feet. From the floor to a door knob is about 1 yard.

A mile is 5,280 feet. Most major roads are at least a mile long.







B

3.

**Answers** 

1)



2)





Gallon of Milk

A. 11 feet

B. 9 inches

C. 6 inches

D. 3 inches

3)



WashingMachine

A. 4 inches

B. 1 foot

C. 3 feet

D. 2 yards

4)



5)



**6**)



Glue Stick

A. 1 yard

C. 2 feet

B. 6 inches

D. 11 inches

A. 1 foot

B. 3 inches

C. 4 miles

D. 10 inches

Elephant

A. 18 inches

B. 4 yards

C. 5 feet

D. 1 mile



Dresser

A. 18 inches

B. 12 inches

C. 3 feet

D. 3 yards

7)



8)





**Bowling Ball Height** 

A. 4 inches

B. 1 yard

C. 10 inches

D. 10 feet



A. 1 mile

B. 10 yards C. 12 inches

D. 5 feet

9)



Key

A. 5 feet

B. 2 inches

C. 6 inches

D. 2 yards