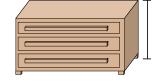

5)

Elephant

A. 18 inches

B. 4 yards

C. 5 feet

D. 1 mile

**6**)

Dresser

A. 18 inches

B. 12 inches

C. 3 feet

D. 3 yards

7)

9)

**Bowling Ball Height** 

A. 4 inches