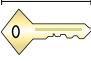

D. 5 feet

Key

A. 5 feet

B. 2 inches

C. 6 inches

D. 2 yards

**Answer Key** 

D. 5 feet

9)

Key

A. 5 feet

B. 2 inches

C. 6 inches

D. 2 yards