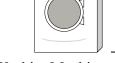

**6**)



Dresser

A. 18 inches

B. 12 inches

C. 3 feet

D. 3 yards

7)





9)



**Bowling Ball Height** 

A. 4 inches

B. 1 yard

C. 10 inches

D. 10 feet

8)



Flag Pole

A. 1 mile

B. 10 yards

C. 12 inches

D. 5 feet



Key

A. 5 feet

B. 2 inches

C. 6 inches

D. 2 yards



**Answer Key** 

## Determine which letter best represents the length / height.

## Inch (in)

#### Foot (ft)

#### Yard (yd)

#### Mile (mi)

Name:

An inch is about the distance of the last joint of your finger.

length of a ruler.

1 yard is the same as 3 A foot is 12 inches. The feet. From the floor to a door knob is about 1 yard.

A mile is 5,280 feet. Most major roads are at least a mile long.







B

3.

**Answers** 

1)



2)





Gallon of Milk

A. 11 feet

B. 9 inches

C. 6 inches

D. 3 inches

3)



WashingMachine

A. 4 inches

B. 1 foot

C. 3 feet

D. 2 yards

4)



5)



**6**)



Glue Stick

A. 1 yard

C. 2 feet

B. 6 inches

D. 11 inches

A. 1 foot

B. 3 inches

C. 4 miles

D. 10 inches

Elephant

A. 18 inches

B. 4 yards

C. 5 feet

D. 1 mile



Dresser

A. 18 inches

B. 12 inches

C. 3 feet

D. 3 yards

7)



8)





**Bowling Ball Height** 

A. 4 inches

B. 1 yard

C. 10 inches

D. 10 feet



A. 1 mile

B. 10 yards C. 12 inches

D. 5 feet

9)



Key

A. 5 feet

B. 2 inches

C. 6 inches

D. 2 yards